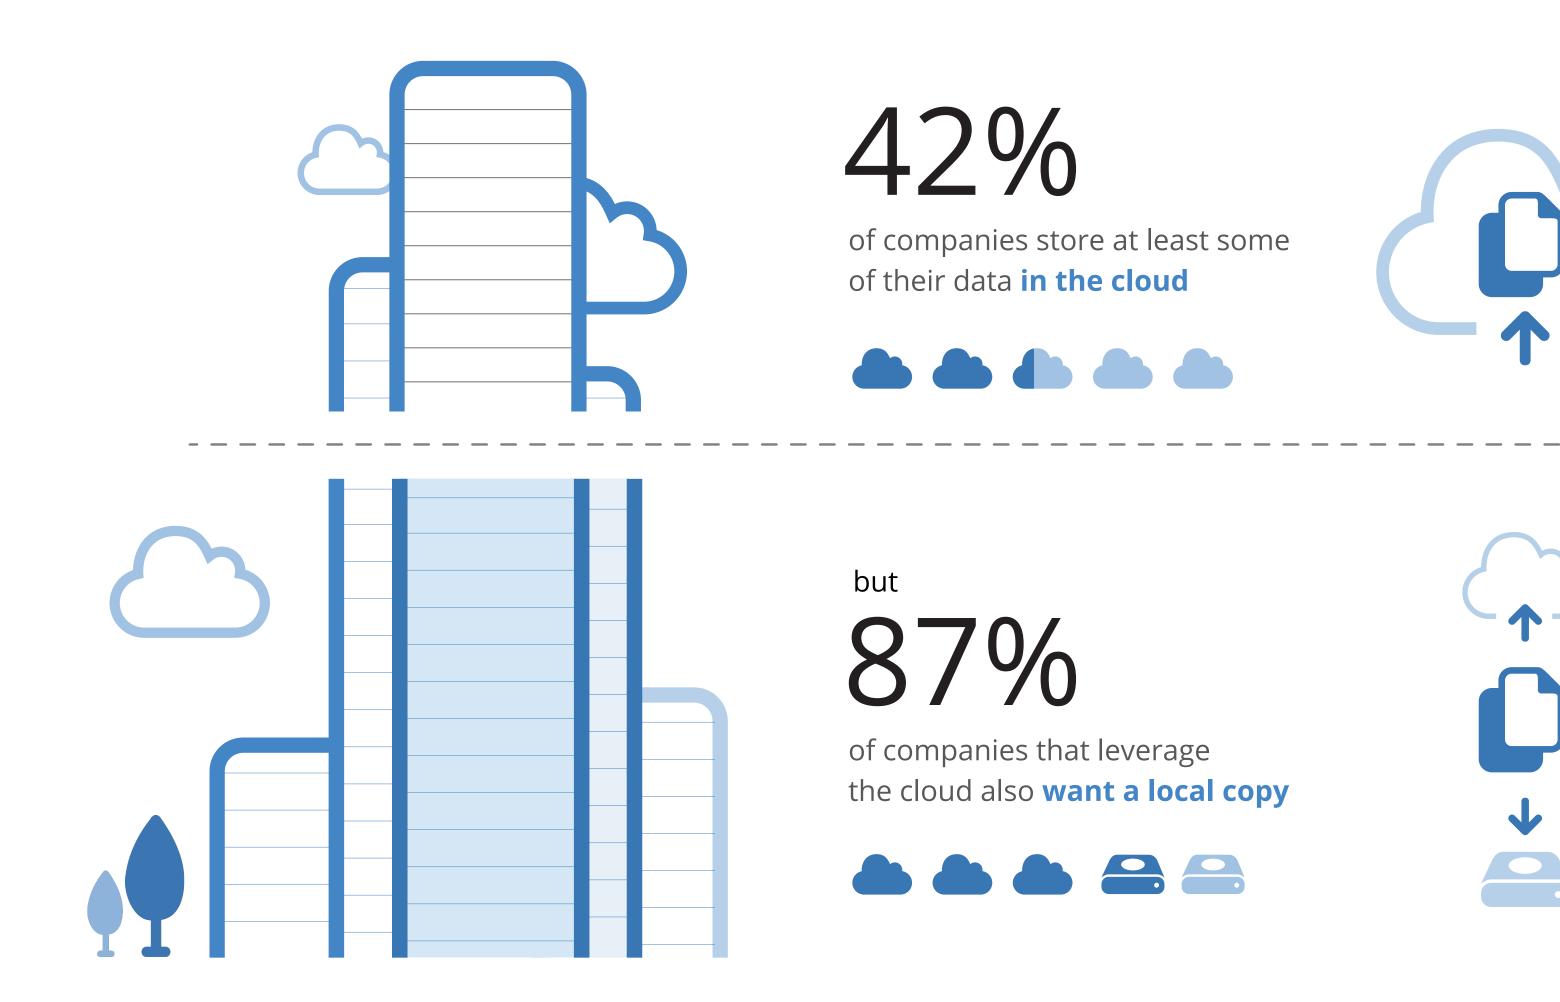

## How are companies using the cloud for backup?

of companies have a Recovery
Time Objective of less than four hours

65%
of companies estimate that application downtime costs them \$20,000 to \$100,000 per hour
\$\$\$\$\$\$\$\$\$\$\$\$\$\$\$\$\$