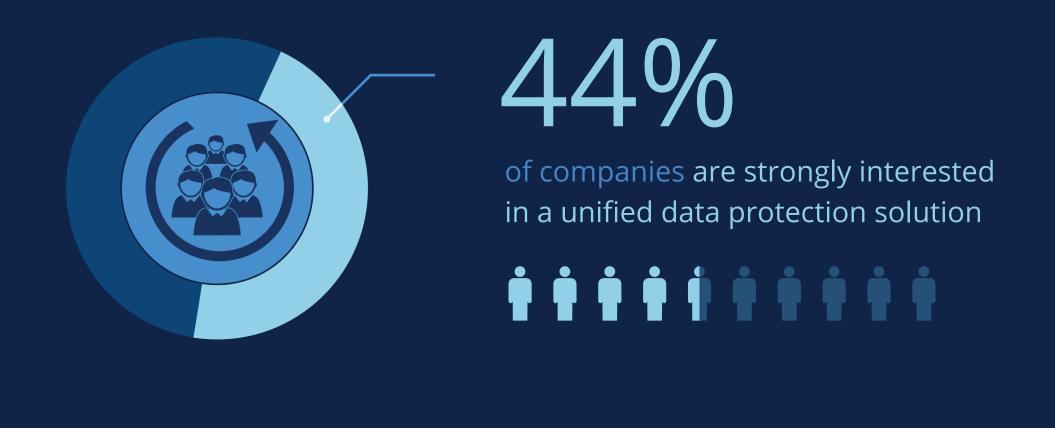

65%
of companies using remote locations for Disaster Recovery are using the cloud to store some or all of that data

With New Generation Data Protection, you can easily and safely organize the protection of all your data!