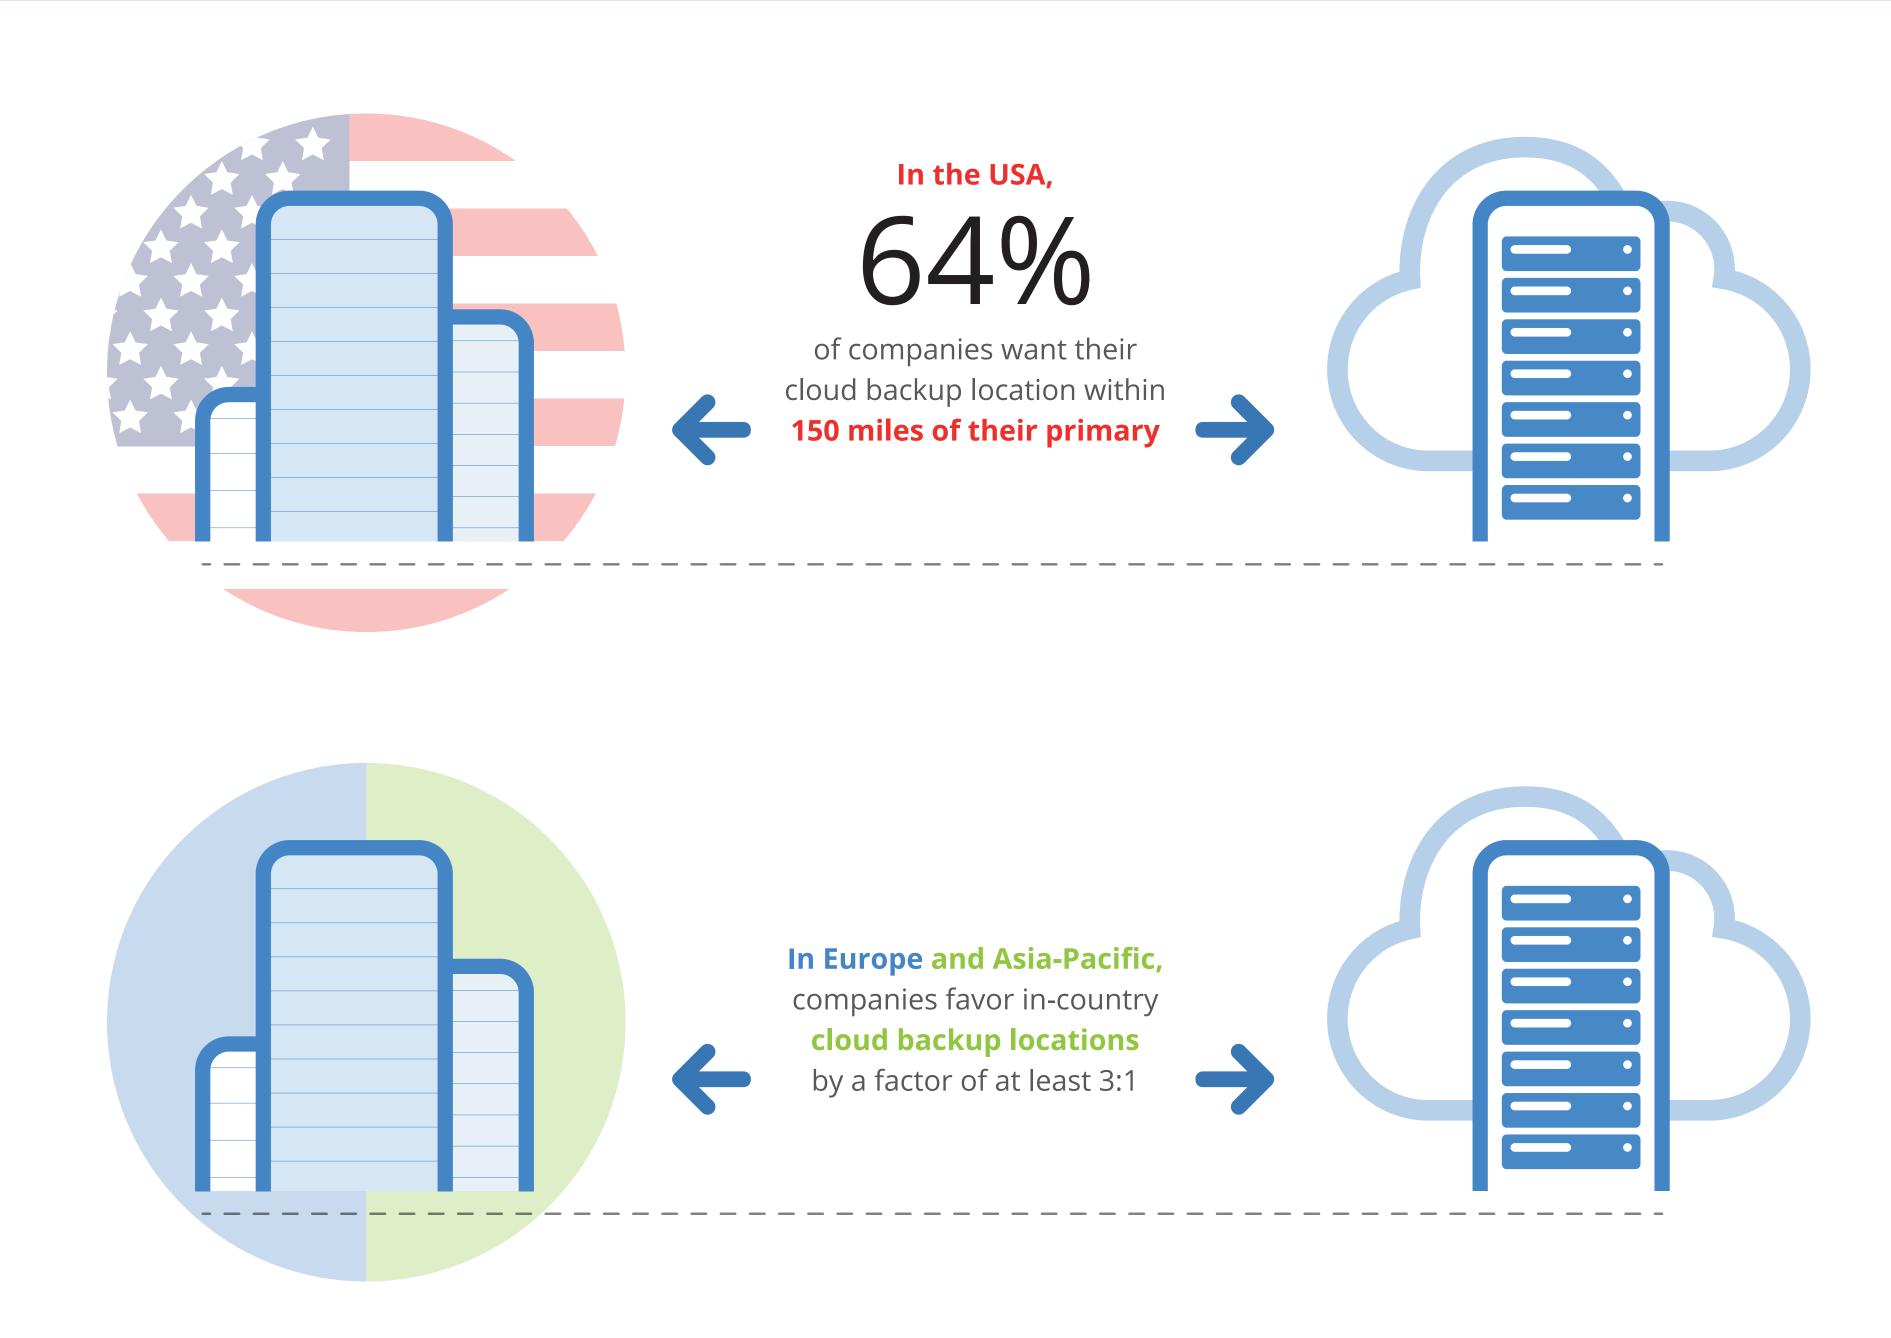

65%
of companies using remote locations for Disaster Recovery are using the cloud to store some or all of that data

With New Generation Data Protection, you can easily and safely organize the protection of all your data!