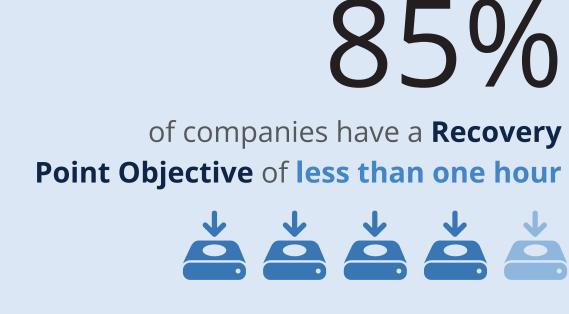

## How are companies using the cloud for backup?

of companies have a Recovery
Time Objective of less than four hours

65%
of companies estimate that application downtime costs them \$20,000 to \$100,000 per hour
\$\$\$\$\$\$\$\$\$\$\$\$\$\$\$\$\$